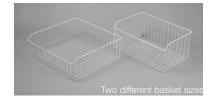

## tk-MP7

Freezer with static cooling. Outside housing made of galvanised steel plating, electrostatically powder coated, impact and shock resistant in white or stainless steel. The seamless inner chamber is made of white plastic. The lockable door is fitted with an exchangeable magnetic chamber seal which is easy to clean. Door hinge on the right side (can be changed upon request) and sturdy stainless steel door handle bar. The integrated electronics allow precise digital control. Control panel located to be clearly visible above the door. Visual and acoustic door and temperature alarm. One grid basket allocated to each of the 7 evaporator plates in the inner chamber. 7 lockable compartment doors. Adjustable baskets. Dimensions of large basket: L 555 x W 300 x H +117 mm. Dimensions of small basket: L 370 x W 300 x H 222 mm. Stability of plates 60 kg per plate, compartment height 190-240 mm. Climatic class: SN-ST, refrigerant R 600a, gross volume: 115 kg. Installed on 4 stainless steel feet (150-180 mm high). Not suitable as a built-in unit.