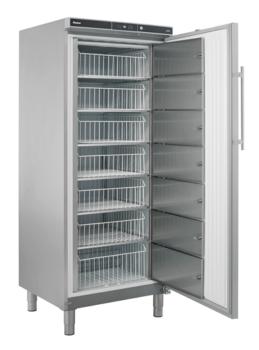

## tk-MP7

Freezer with static cooling. Outside housing made of galvanised steel plating, electrostatically powder coated, impact and shock resistant in white or stainless steel. The seamless inner chamber is made of white plastic. The lockable door is fitted with an exchangeable magnetic chamber seal which is easy to clean. Door hinge on the right side (can be changed upon request) and sturdy stainless steel door handle bar. The integrated electronics allow precise digital control. Control panel located to be clearly visible above the door. Visual and acoustic door and temperature alarm. One grid basket allocated to each of the 7 evaporator plates in the inner chamber. 7 lockable compartment doors. Adjustable baskets. Dimensions of large basket: L 555 x W 300 x H +117 mm. Dimensions of small basket: L 370 x W 300 x H 222 mm. Stability of plates 60 kg per plate, compartment height 190-240 mm. Climatic class: SN-ST, refrigerant R 600a, gross volume: 115 kg. Installed on 4 stainless steel feet (150-180 mm high). Not suitable as a built-in unit.