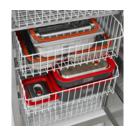

## tk-MP7

Freezer with static cooling. Outside housing made of galvanised steel plating, electrostatically powder coated, impact and shock resistant in white or stainless steel. The seamless inner chamber is made of white plastic. The lockable door is fitted with an exchangeable magnetic chamber seal which is easy to clean. Door hinge on the right side (can be changed upon request) and sturdy stainless steel door handle bar. The integrated electronics allow precise digital control. Control panel located to be clearly visible above the door. Visual and acoustic door and temperature alarm. One grid basket allocated to each of the 7 evaporator plates in the inner chamber. 7 lockable compartment doors. Adjustable baskets. Dimensions of large basket: L 555 x W 300 x H +117 mm. Dimensions of small basket: L 370 x W 300 x H 222 mm. Stability of plates 60 kg per plate, compartment height 190-240 mm. Climatic class: SN-ST, refrigerant R 600a, gross volume: 115 kg. Installed on 4 stainless steel feet (150-180 mm high). Not suitable as a built-in unit.