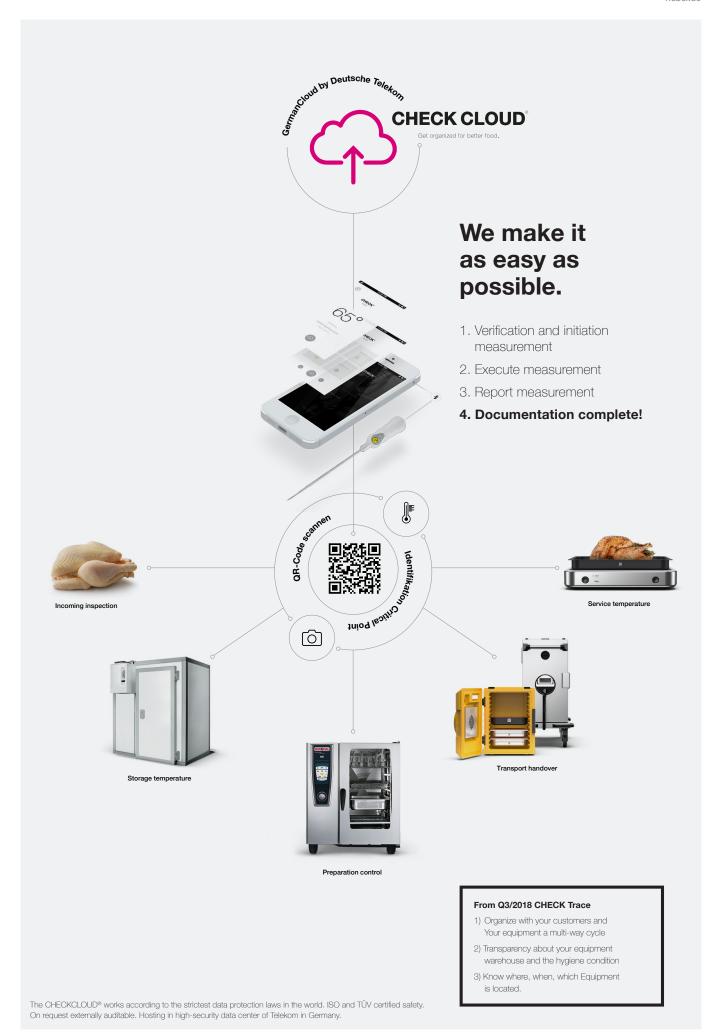

## CHECK CLOUD

Get organized for better food.

## Made in Germany 4.0

CHECK Services provide a complete, automated cloud platform to transparently track, collect and distribute information about storage conditions and the organization of food, from production to the plate.

## We boost you for the future

The services of CHECKCLOUD® therefore follow a strict expansion plan. With the CHECKCLOUD® we link all quality relevant information in all sequences along the food supply chain - such as production, transport, storage, trade, processing and delivery service. This allows all parties involved, such as food producers, wholesalers, retailers, restaurateurs and manufacturers of machinery and equipment along the value chain, to make quality assurance decisions and to identify weaknesses in the supply chain at an early stage.