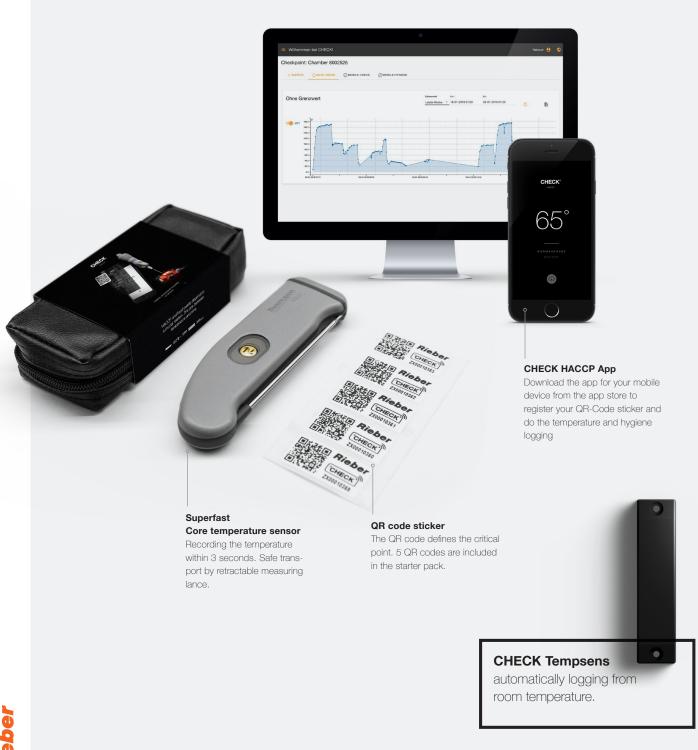

## HACCP and food quality depend on a crucial relation: The one between temperature and time.

With the CHECK HACCP app and a temperature sensor you meet complete documentation requirements throughout the entire food-flow.