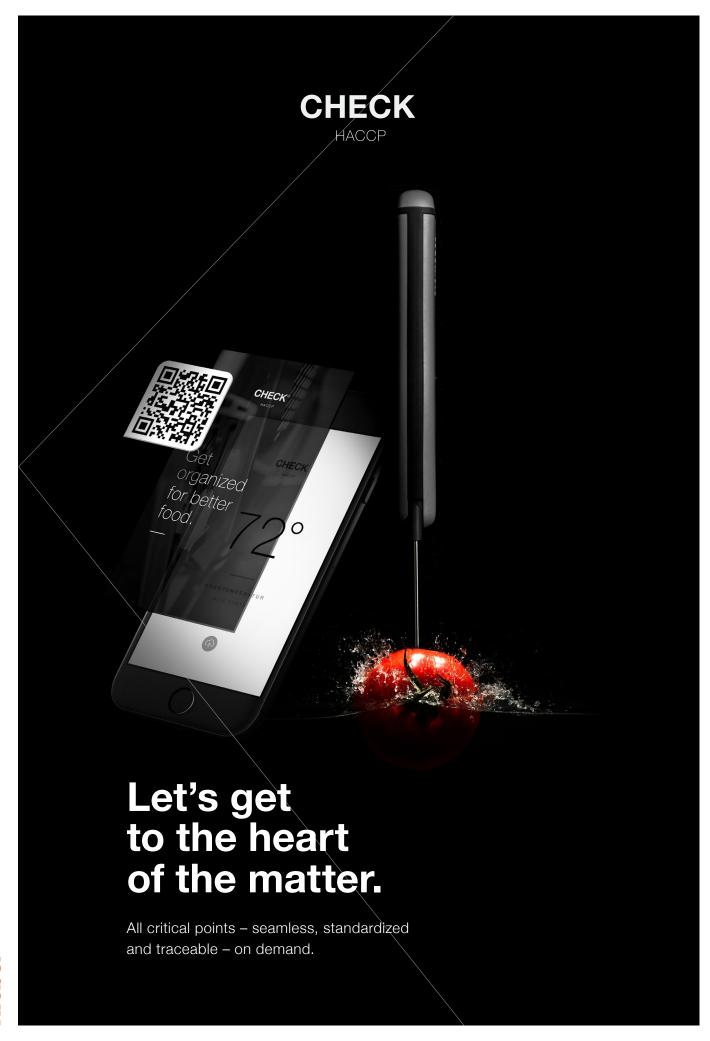

## HACCP and food quality depend on a crucial relation: The one between temperature and time.

With the CHECK HACCP app and a temperature sensor you meet complete documentation requirements throughout the entire food-flow.