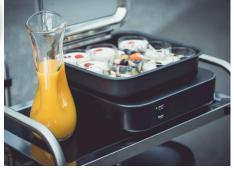

#### Rieber ACS Varithek front cooking:

The leading self-ventilating air clean systems, for fresh and healthy food choices. No need for overhead extraction; ideal for servery or can be mobile for functions.