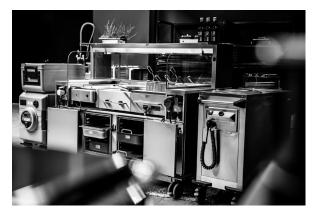

#### Rieber ACS Varithek front cooking:

The leading self-ventilating air clean systems, for fresh and healthy food choices. No need for overhead extraction; ideal for servery or can be mobile for functions.