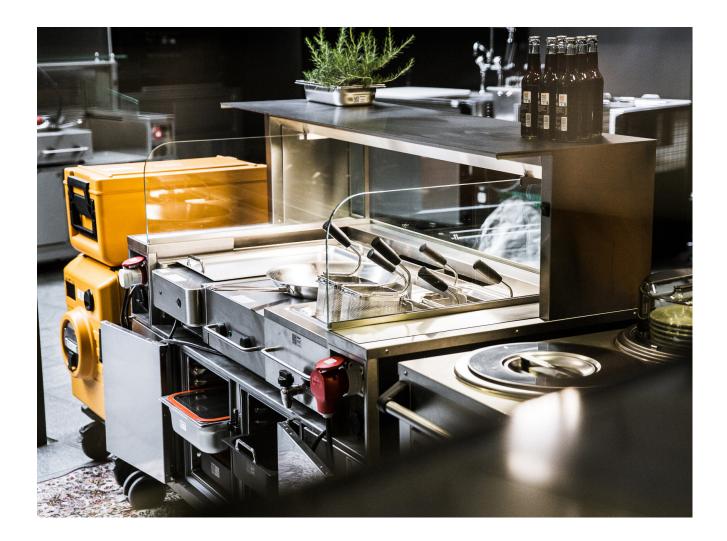

#### Rieber ACS Varithek front cooking:

The leading self-ventilating air clean systems, for fresh and healthy food choices. No need for overhead extraction; ideal for servery or can be mobile for functions.