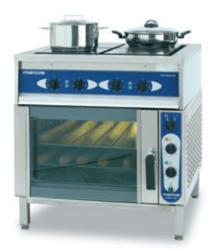

## METOS FUTURA RP AND MINOR RANGES

**Metos Futura RP range** hotplates are of durable cast iron. The range is easy to clean. The 300x300 mm hotplates are hinged, so they can be lifted up for cleaning. Beneath the hotplates there is a removable spillage tray. Each hotplate has seven settings and an indicator light. A detachable shelf is included in the stand of RP2, RP4 and RP6 models as standard. The stand of RP4/220 and RP6/220 ranges is fitted with a Chef 220 roasting-baking oven. The stand of RP4/240 and RP6/240 ranges is fitted with a Chef 240 convection oven.

Futura RP4/RP6 ranges can be completed with a Chef roasting or convection oven in the stand.