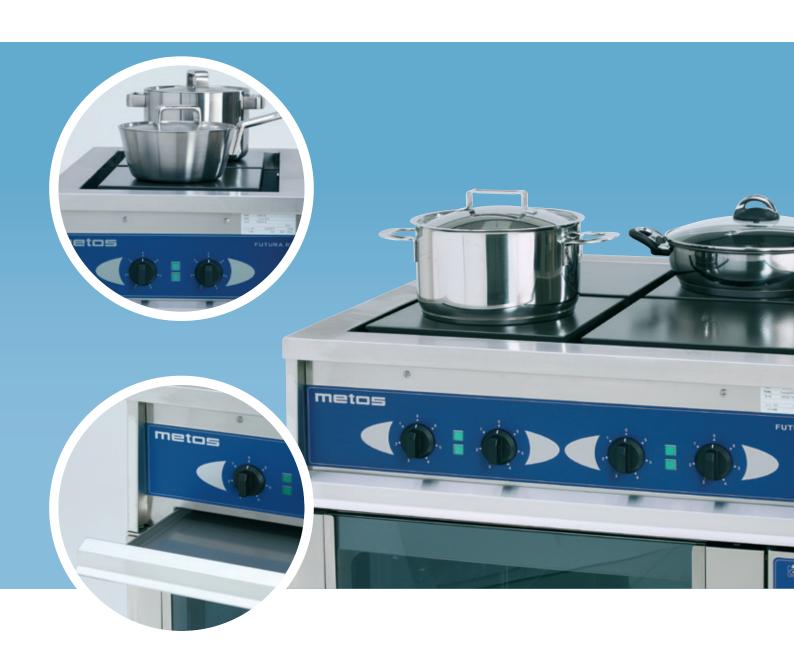

## METOS FUTURA RP AND MINOR RANGES

**Metos Futura RP range** hotplates are of durable cast iron. The range is easy to clean. The 300x300 mm hotplates are hinged, so they can be lifted up for cleaning. Beneath the hotplates there is a removable spillage tray. Each hotplate has seven settings and an indicator light. A detachable shelf is included in the stand of RP2, RP4 and RP6 models as standard. The stand of RP4/220 and RP6/220 ranges is fitted with a Chef 220 roasting-baking oven. The stand of RP4/240 and RP6/240 ranges is fitted with a Chef 240 convection oven.

It is easy to keep the range clean, as the hinged hotplates of the Metos ranges can be lifted up and all parts likely to get dirty can be easily cleaned.

| Futura RP | Code    | Cooking plates | Dimensions mm | Electric connection  |
|-----------|---------|----------------|---------------|----------------------|
| RP2       | 3494319 | 2 x 3 kW       | 500x800x900   | 400V 3N~ 6,0 kW 16A  |
| RP4       | 3494358 | 4 x 3 kW       | 800x800x900   | 400V 3N~ 12,0 kW 35A |
| RP6       | 3494397 | 6 x 3 kW       | 1200x800x900  | 400V 3N~ 18,0 kW 35A |
| RP 4/220  | 3751993 | 4 x 3 kW       | 800x800x900   | 400V 3N~ 16,7 kW 35A |
| RP 4/240  | 3751997 | 4 x 3 kW       | 800x800x900   | 400V 3N~ 19,6 kW 50A |
| RP 6/220  | 3752004 | 6 x 3 kW       | 1200x800x900  | 400V 3N~ 23,5 kW 50A |
| RP 6/240  | 3752008 | 6 x 3 kW       | 1200x800x900  | 400V 3N~ 25,6 kW 50A |
| Minor     | Code    | Cooking plates | Dimensions mm | Electric connection  |
| Minor     | 3753592 | 4x 2 kW        | 600x600x900   | 400V 3N~ 8,0 kW 16A  |