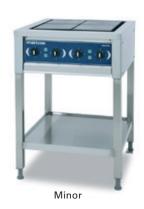

**Metos Minor 4** is the RP4 range miniature. The external measures are  $600 \times 600 \times 900$  mm so it fits perfectly a small kitchen with 600 mm work bench depth. Hinged hotplates of cast iron  $220 \times 220$  mm,  $4 \times 2$  kW. Each hotplate has a 4-steps power regulator and a signal light. Under the hotplates is a removable tray of stainless steel for easy cleaning. Open stand with a shelf.