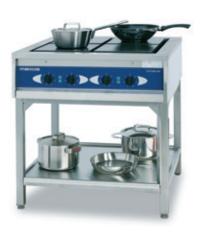

## METOS FUTURA RP AND MINOR RANGES

**Metos Futura RP range** hotplates are of durable cast iron. The range is easy to clean. The 300x300 mm hotplates are hinged, so they can be lifted up for cleaning. Beneath the hotplates there is a removable spillage tray. Each hotplate has seven settings and an indicator light. A detachable shelf is included in the stand of RP2, RP4 and RP6 models as standard. The stand of RP4/220 and RP6/220 ranges is fitted with a Chef 220 roasting-baking oven. The stand of RP4/240 and RP6/240 ranges is fitted with a Chef 240 convection oven.

It is easy to keep the range clean, as the hinged hotplates of the Metos ranges can be lifted up and all parts likely to get dirty can be easily cleaned.

| Futura RP | Code    | Cooking plates | Dimensions mm | Electric connection  |
|-----------|---------|----------------|---------------|----------------------|
| RP2       | 3494319 | 2 x 3 kW       | 500x800x900   | 400V 3N~ 6,0 kW 16A  |
| RP4       | 3494358 | 4 x 3 kW       | 800x800x900   | 400V 3N~ 12,0 kW 35A |
| RP6       | 3494397 | 6 x 3 kW       | 1200x800x900  | 400V 3N~ 18,0 kW 35A |
| RP 4/220  | 3751993 | 4 x 3 kW       | 800x800x900   | 400V 3N~ 16,7 kW 35A |
| RP 4/240  | 3751997 | 4 x 3 kW       | 800x800x900   | 400V 3N~ 19,6 kW 50A |
| RP 6/220  | 3752004 | 6 x 3 kW       | 1200x800x900  | 400V 3N~ 23,5 kW 50A |
| RP 6/240  | 3752008 | 6 x 3 kW       | 1200x800x900  | 400V 3N~ 25,6 kW 50A |
| Minor     | Code    | Cooking plates | Dimensions mm | Electric connection  |
| Minor     | 3753592 | 4x 2 kW        | 600x600x900   | 400V 3N~ 8,0 kW 16A  |