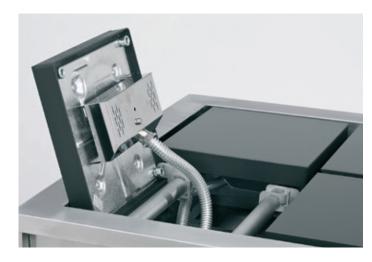

## METOS FUTURA RP AND MINOR RANGES

**Metos Futura RP range** hotplates are of durable cast iron. The range is easy to clean. The 300x300 mm hotplates are hinged, so they can be lifted up for cleaning. Beneath the hotplates there is a removable spillage tray. Each hotplate has seven settings and an indicator light. A detachable shelf is included in the stand of RP2, RP4 and RP6 models as standard. The stand of RP4/220 and RP6/220 ranges is fitted with a Chef 220 roasting-baking oven. The stand of RP4/240 and RP6/240 ranges is fitted with a Chef 240 convection oven.

It is easy to keep the range clean, as the hinged hotplates of the Metos ranges can be lifted up and all parts likely to get dirty can be easily cleaned.

| Futura RP | Code    | Cooking plates | Dimensions mm | Electric connection  |
|-----------|---------|----------------|---------------|----------------------|
| RP2       | 3494319 | 2 x 3 kW       | 500x800x900   | 400V 3N~ 6,0 kW 16A  |
| RP4       | 3494358 | 4 x 3 kW       | 800x800x900   | 400V 3N~ 12,0 kW 35A |
| RP6       | 3494397 | 6 x 3 kW       | 1200x800x900  | 400V 3N~ 18,0 kW 35A |
| RP 4/220  | 3751993 | 4 x 3 kW       | 800x800x900   | 400V 3N~ 16,7 kW 35A |
| RP 4/240  | 3751997 | 4 x 3 kW       | 800x800x900   | 400V 3N~ 19,6 kW 50A |
| RP 6/220  | 3752004 | 6 x 3 kW       | 1200x800x900  | 400V 3N~ 23,5 kW 50A |
| RP 6/240  | 3752008 | 6 x 3 kW       | 1200x800x900  | 400V 3N~ 25,6 kW 50A |
| Minor     | Code    | Cooking plates | Dimensions mm | Electric connection  |
| Minor     | 3753592 | 4x 2 kW        | 600x600x900   | 400V 3N~ 8,0 kW 16A  |