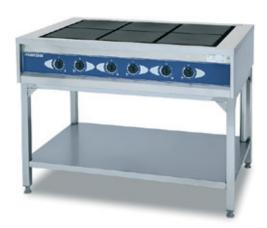

## METOS FUTURA RP AND MINOR RANGES

**Metos Futura RP range** hotplates are of durable cast iron. The range is easy to clean. The 300x300 mm hotplates are hinged, so they can be lifted up for cleaning. Beneath the hotplates there is a removable spillage tray. Each hotplate has seven settings and an indicator light. A detachable shelf is included in the stand of RP2, RP4 and RP6 models as standard. The stand of RP4/220 and RP6/220 ranges is fitted with a Chef 220 roasting-baking oven. The stand of RP4/240 and RP6/240 ranges is fitted with a Chef 240 convection oven.

It is easy to keep the range clean, as the hinged hotplates of the Metos ranges can be lifted up and all parts likely to get dirty can be easily cleaned.

| Futura RP | Code    | Cooking plates | Dimensions mm | Electric connection  |
|-----------|---------|----------------|---------------|----------------------|
| RP2       | 3494319 | 2 x 3 kW       | 500x800x900   | 400V 3N~ 6,0 kW 16A  |
| RP4       | 3494358 | 4 x 3 kW       | 800x800x900   | 400V 3N~ 12,0 kW 35A |
| RP6       | 3494397 | 6 x 3 kW       | 1200x800x900  | 400V 3N~ 18,0 kW 35A |
| RP 4/220  | 3751993 | 4 x 3 kW       | 800x800x900   | 400V 3N~ 16,7 kW 35A |
| RP 4/240  | 3751997 | 4 x 3 kW       | 800x800x900   | 400V 3N~ 19,6 kW 50A |
| RP 6/220  | 3752004 | 6 x 3 kW       | 1200x800x900  | 400V 3N~ 23,5 kW 50A |
| RP 6/240  | 3752008 | 6 x 3 kW       | 1200x800x900  | 400V 3N~ 25,6 kW 50A |
| Minor     | Code    | Cooking plates | Dimensions mm | Electric connection  |
| Minor     | 3753592 | 4x 2 kW        | 600x600x900   | 400V 3N~ 8,0 kW 16A  |