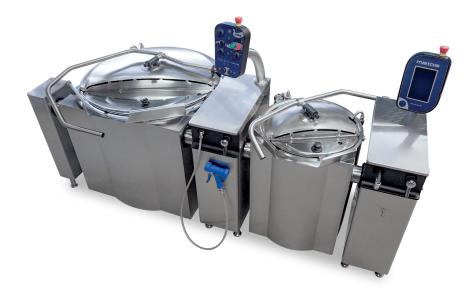

### Metos Viking MixPan Bratt pan with a mixer

www.bglrieber.co.uk

# Sear, brown, braise and mix in the same pan...

Elevated control panel is easy to see and access and it is safe from collisions.

The mixer tool has three mixing arms to cover whole pan area carefully from center to edge.

#### Metos Viking MixPan – bratt pan with integrated mixer

We have now completed our Viking series with a bratt pan in a kettle body. The Viking MixPan has an integrated mixer tool like our cooking kettles, but is totally redesigned for frying. The pan bottom is flat and the mixer is dimensioned to reach every inch of the frying surface. Ergonomically designed scrapers guarantee that everything is mixed completely.