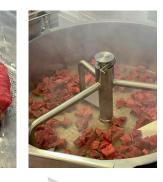

Searing and browning is made easily with the Viking MixPan as the mixer and scrapers take care of stirring.

Sear meat in large quantities and braise in a sauce. Easy with automatic mixing!

#### 

Stir fry and mix in large scale easily with integrated mixer and hot pan up to 250°C

Ergonomic scrapers prevent the food from sticking to the pan surface and complete throughout mixing.