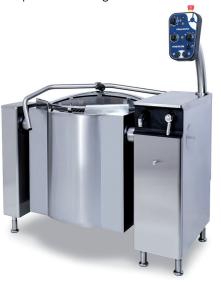

# Sear, brown, braise and mix in the same pan...

Elevated control panel is easy to see and access and it is safe from collisions.

The mixer tool has three mixing arms to cover whole pan area carefully from center to edge.

The Viking MixPan has electric tilting and it can be easily decanted. The Viking MixPan can be combined in a space saving group with all our cooking kettles.

Kettle + MixPan = Perfect production

Powerful performance for large scale cooking