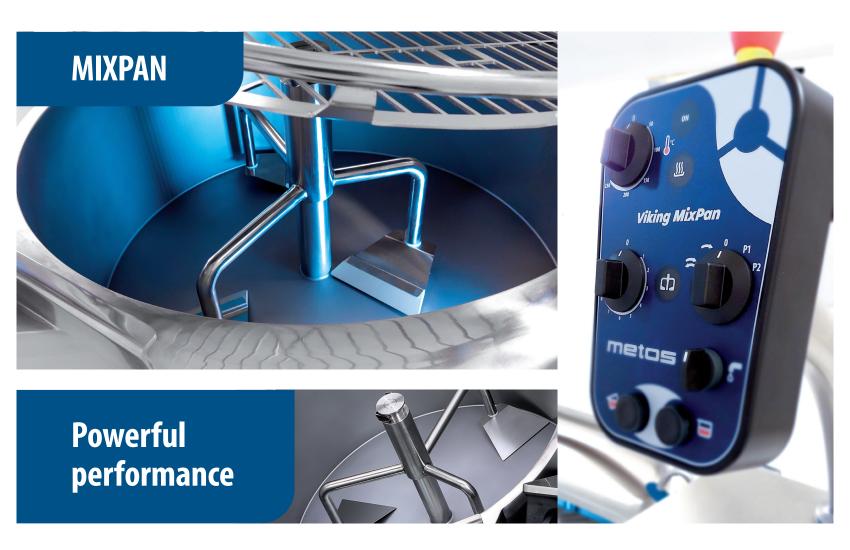

### Metos Viking MixPan Bratt pan with a mixer

www.bglrieber.co.uk

# Sear, brown, braise and mix in the same pan...

Elevated control panel is easy to see and access and it is safe from collisions.

The mixer tool has three mixing arms to cover whole pan area carefully from center to edge.

#### Metos Viking MixPan – bratt pan with integrated mixer

We have now completed our Viking series with a bratt pan in a kettle body. The Viking MixPan has an integrated mixer tool like our cooking kettles, but is totally redesigned for frying. The pan bottom is flat and the mixer is dimensioned to reach every inch of the frying surface. Ergonomically designed scrapers guarantee that everything is mixed completely.

#### **Standard features**

- Bratt pan with integrated mixer
- Temperature control between 50°C 250°C
- Stepless mixing speed 15-40 rpm/min
- Two mixing programs, autoreverse
- Elevated control pillar
- Electric tilting with push button
- Tilting height 600 mm
- Safety Grid Lid
- Intregrated mixer with three mixing arms
- Food Grade Organic Thermopolymer Scrapers for mixing tool