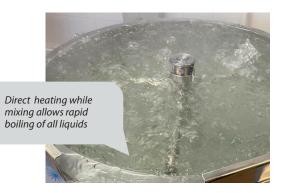

The Viking MixPan has a thick stainless steel frying surface with an aluminium core around

the heating elements for fast heating and fast heat recovery. The maximum frying surface temperature is 250°C, so you get a smoking hot pan.