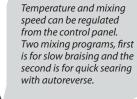

# Sear, brown, braise and mix in the same pan...

Elevated control panel is easy to see and access and it is safe from collisions.

The mixer tool has three mixing arms to cover whole pan area carefully from center to edge.

#### Metos Viking MixPan – bratt pan with integrated mixer

We have now completed our Viking series with a bratt pan in a kettle body. The Viking MixPan has an integrated mixer tool like our cooking kettles, but is totally redesigned for frying. The pan bottom is flat and the mixer is dimensioned to reach every inch of the frying surface. Ergonomically designed scrapers guarantee that everything is mixed completely.

#### **Standard features**

- Bratt pan with integrated mixer
- Temperature control between 50°C 250°C
- Stepless mixing speed 15-40 rpm/min
- Two mixing programs, autoreverse
- Elevated control pillar
- Electric tilting with push button
- Tilting height 600 mm
- Safety Grid Lid
- Intregrated mixer with three mixing arms
- Food Grade Organic Thermopolymer Scrapers for mixing tool