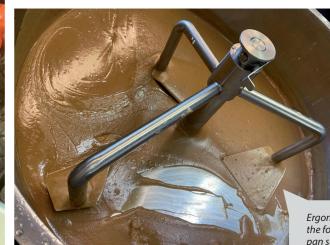

#### Metos Viking MixPan – bratt pan with integrated mixer

We have now completed our Viking series with a bratt pan in a kettle body. The Viking MixPan has an integrated mixer tool like our cooking kettles, but is totally redesigned for frying. The pan bottom is flat and the mixer is dimensioned to reach every inch of the frying surface. Ergonomically designed scrapers guarantee that everything is mixed completely.

#### 

Stir fry and mix in large scale easily with integrated mixer and hot pan up to 250°C

Ergonomic scrapers prevent the food from sticking to the pan surface and complete throughout mixing.

#### **Standard features**

- Bratt pan with integrated mixer
- Temperature control between 50°C 250°C
- Stepless mixing speed 15-40 rpm/min
- Two mixing programs, autoreverse
- Elevated control pillar
- Electric tilting with push button
- Tilting height 600 mm
- Safety Grid Lid
- Intregrated mixer with three mixing arms
- Food Grade Organic Thermopolymer Scrapers for mixing tool