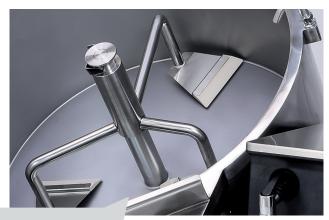

# Sear, brown, braise and mix in the same pan...

Elevated control panel is easy to see and access and it is safe from collisions.

The mixer tool has three mixing arms to cover whole pan area carefully from center to edge.

#### Metos Viking MixPan – bratt pan with integrated mixer

We have now completed our Viking series with a bratt pan in a kettle body. The Viking MixPan has an integrated mixer tool like our cooking kettles, but is totally redesigned for frying. The pan bottom is flat and the mixer is dimensioned to reach every inch of the frying surface. Ergonomically designed scrapers guarantee that everything is mixed completely.

#### **Standard features**

- Bratt pan with integrated mixer
- Temperature control between 50°C 250°C
- Stepless mixing speed 15-40 rpm/min
- Two mixing programs, autoreverse
- Elevated control pillar
- Electric tilting with push button
- Tilting height 600 mm
- Safety Grid Lid
- Intregrated mixer with three mixing arms
- Food Grade Organic Thermopolymer Scrapers for mixing tool