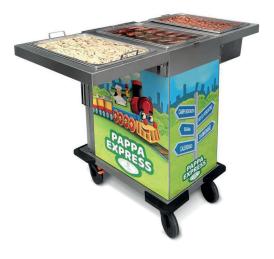

#### Your advantages at a glance:

- Made of rustproof high-quality, hygienic stainless steel (interior & exterior)
- Double-walled body, excellent insulation properties
- Interior tightly welded with seamlessly deep-drawn support rails in the hygienic design H2
- 3 executions: neutral, heated and hybrid
- Foldable frames for insertion of GN pans for optimal meal presentation and serving or containers for additional storage space
- Side holder for easy stowage of the lid during meal serving
- Quick and easy cleaning thanks to removable door seal/heating element
- Many functions in just one device: transportation, cooking, regeneration, keeping hot, meal resentation and serving
- Foldable sneeze guard at front (on request)