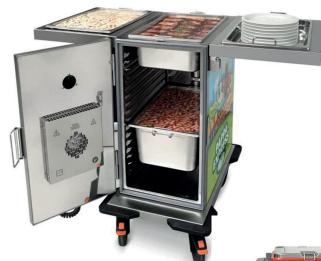

#### Your advantages at a glance:

- Made of rustproof high-quality, hygienic stainless steel (interior & exterior)
- Double-walled body, excellent insulation properties
- Interior tightly welded with seamlessly deep-drawn support rails in the hygienic design H2
- 3 executions: neutral, heated and hybrid
- Foldable frames for insertion of GN pans for optimal meal presentation and serving or containers for additional storage space
- Side holder for easy stowage of the lid during meal serving
- Quick and easy cleaning thanks to removable door seal/heating element
- Many functions in just one device: transportation, cooking, regeneration, keeping hot, meal resentation and serving
- Foldable sneeze guard at front (on request)