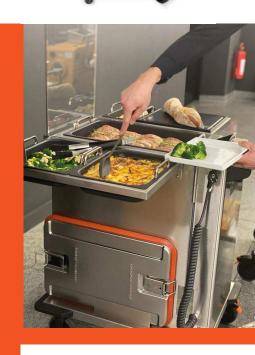

#### Your advantages at a glance:

- Made of rustproof high-quality, hygienic stainless steel (interior & exterior)
- Double-walled body, excellent insulation properties
- Interior tightly welded with seamlessly deep-drawn support rails in the hygienic design H2
- 3 executions: neutral, heated and hybrid
- Foldable frames for insertion of GN pans for optimal meal presentation and serving or containers for additional storage space
- Side holder for easy stowage of the lid during meal serving
- Quick and easy cleaning thanks to removable door seal/heating element
- Many functions in just one device: transportation, cooking, regeneration, keeping hot, meal resentation and serving
- Foldable sneeze guard at front (on request)